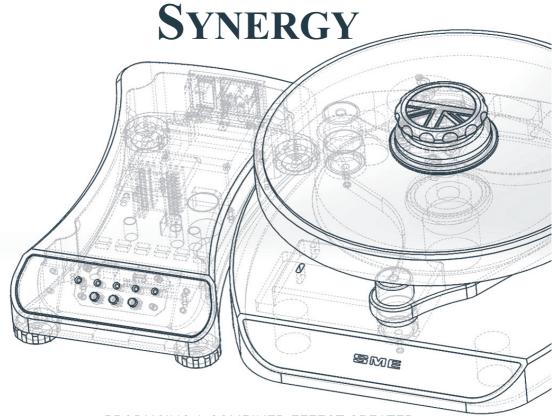

## **Synergy**

## INTEGRATED TURNTABLE FEATURES

- · Natural, Open and Dynamic Sound
  - High Mass and Small Footprint
- Close Tolerance Precision Bearing
  - Isolated Suspension
  - Precision Magnesium Tonearm
- · Crystal Cable Audio Lead and Internal Wiring
  - · Nagra Built-In Switchable Phono Stage
  - Ortofon MC Windfeld PWTi Cartridge
  - Factory Configured with Minimal Set Up